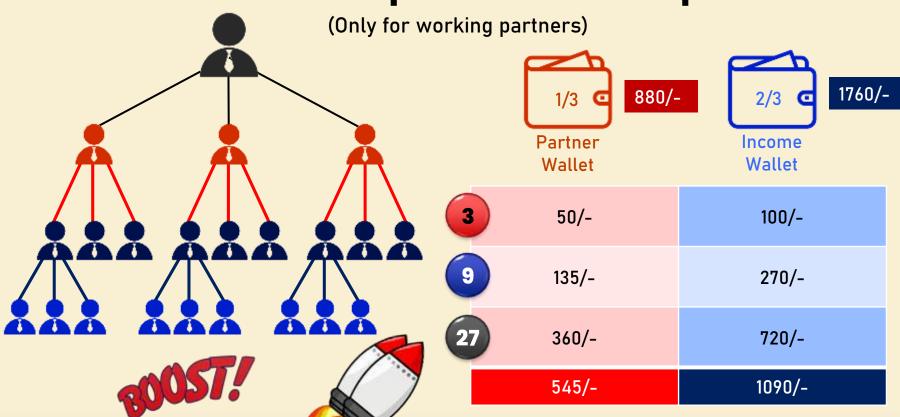

### Global Partnership Matrix Bonus – Upto 20%

(Only for working partners)

| Level | Team Size                                                              | Income | Total Income | Gross Income |  |  |
|-------|------------------------------------------------------------------------|--------|--------------|--------------|--|--|
| 1st   | 3                                                                      | 50     | 150          | 150          |  |  |
| 2nd   | 9                                                                      | 45     | 405          | 555          |  |  |
| 3rd   | 27                                                                     | 40     | 1080         | 1635         |  |  |
|       | Achieve next level income and rewards by applying boost at every level |        |              |              |  |  |
| 4th   | 81                                                                     | 35     | 2835         | 4470         |  |  |
| 5th   | 243                                                                    | 30     | 7290         | 11760        |  |  |
| 6th   | 729                                                                    | 30     | 21870        | 33630        |  |  |
| 7th   | 2187                                                                   | 25     | 54675        | 88305        |  |  |
| 8th   | 6561                                                                   | 20     | 131220       | 219525       |  |  |
| 9th   | 19683                                                                  | 15     | 295245       | 514770       |  |  |
| 10th  | 59049                                                                  | 10     | 590490       | 1105260      |  |  |

To achieve maximum income, you have to boost at every level from 3rd level. If you fail to boost at any level, you will receive payout of last level. Whenever you boost your level, you will receive payout of next one level up in the matrix, irrespective of your team size.

One third of your income is credited to this wallet. Minimum withdrawal is 500 /- . Amount is credited instantly on fulfilling the plan conditions.

Two third of your income is credited to this wallet. Minimum withdrawal is 100 /- . Amount is credited instantly on fulfilling the plan conditions.