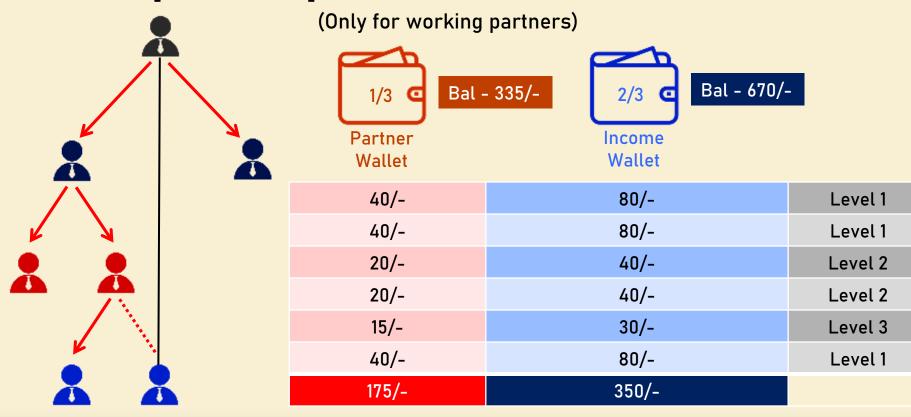

### Naptha Sampann Global Matrix Bonus – Upto 20%

Every partner will get Naptha Sampann Global Matrix Bonus benefits upto the third (3rd) level. Autopool benefit helps to fill the vacant slots. After 3rd level, you can boost your level to next level by repurchasing products worth Rs.1600/-from the basket. After boost, one additional slot

| Level | Team Size                                                              | Income | Total<br>Income | Gross<br>Income | Rewards                                     |  |
|-------|------------------------------------------------------------------------|--------|-----------------|-----------------|---------------------------------------------|--|
| 1st   | 3                                                                      | 50     | 150             | 150             |                                             |  |
| 2nd   | 9                                                                      | 45     | 405             | 555             |                                             |  |
| 3rd   | 27                                                                     | 40     | 1080            | 1635            |                                             |  |
| Achie | Achieve next level income and rewards by applying boost at every level |        |                 |                 |                                             |  |
| 4th   | 81                                                                     | 35     | 2835            | 4470            | Smart Watch                                 |  |
| 5th   | 243                                                                    | 30     | 7290            | 11760           | Smart Phone                                 |  |
| 6th   | 729                                                                    | 30     | 21870           | 33630           | Domestic Tour *                             |  |
| 7th   | 2187                                                                   | 25     | 54675           | 88305           | International Tour**                        |  |
| 8th   | 6561                                                                   | 20     | 131220          | 219525          | Cash Reward-3 Lakh***                       |  |
| 9th   | 19683                                                                  | 15     | 295245          | 514770          | Car Fund-10 Lakhs <sup>#</sup>              |  |
| 10th  | 59049                                                                  | 10     | 590490          | 1105260         | House Fund – Upto 25<br>Lakhs <sup>##</sup> |  |

in your team will get filled automatically. You will get rewards on completing the levels from 4th level onwards.

Criteria: Help at least 2 partners to enroll as working partner. Payout will be released on completion of matrix (Triplet)

One third of your income is credited to this wallet. Minimum withdrawal is 500 /- . Amount is credited instantly on fulfilling the plan conditions.

Two third of your income is credited to this wallet. Minimum withdrawal is 100 /- . Amount is credited instantly on fulfilling the plan conditions.