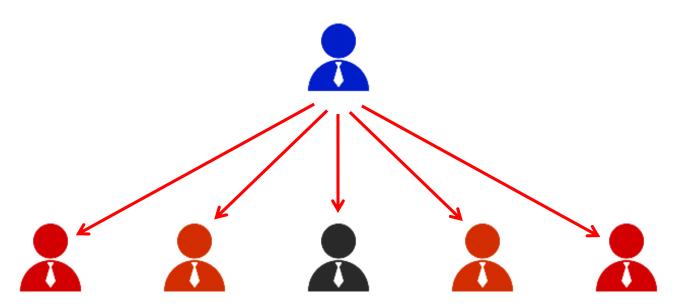

# Naptha Sampann Direct Retail Bonus - 16%

When you retail and help a working partner (DRP) to get enrolled in partnership plan, you will get direct retail bonus for doing the retail. More DRP, more bonus. No Limit.

### Naptha Sampann Relationship Bonus – Upto 24%

Help a working partner to enroll in partnership plan. Every direct retail partner enables you to gain Naptha Sampann Relationship Bonus upto 10 levels of partnership.

Criteria: Help at least 2 partners to enroll as working partner.