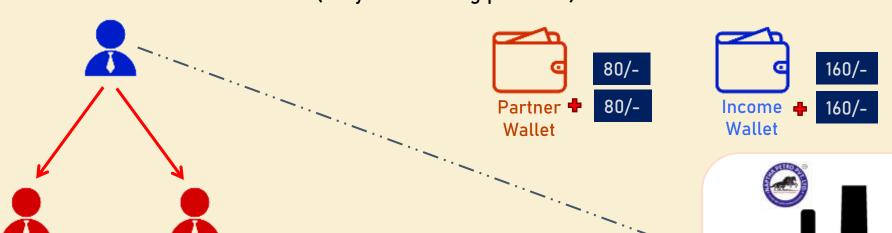

# Naptha Sampann Direct Retail Bonus - 16%

When you retail and help a working partner (DRP) to get enrolled in partnership plan, you will get direct retail bonus for doing the retail. More DRP, more bonus. No Limit.

Approx. amount Rs.240/-

### Naptha Sampann Relationship Bonus – Upto 24%

Help a working partner to enroll in partnership plan. Every direct retail partner enables you to gain Naptha Sampann Relationship Bonus upto 10 levels of partnership.

| Level    | Distribution | Approx.<br>Amount |
|----------|--------------|-------------------|
| Level 1  | 8%           | 120               |
| Level 2  | 4%           | 60                |
| Level 3  | 3%           | 45                |
| Level 4  | 2%           | 30                |
| Level 5  | 2%           | 30                |
| Level 6  | 2%           | 30                |
| Level 7  | 1%           | 15                |
| Level 8  | 1%           | 15                |
| Level 9  | 0.50%        | 7.5               |
| Level 10 | 0.50%        | 7.5               |

Criteria: Help at least 2 partners to enroll as working partner.