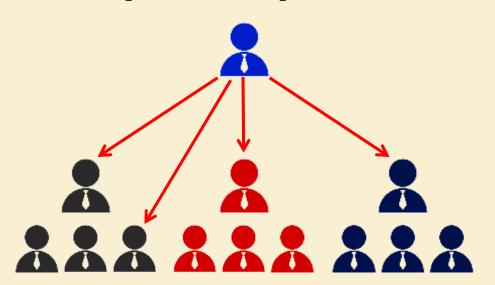

### Naptha Sampann Global Matrix Bonus – Upto 20%

Every partner will get Naptha Sampann Global Matrix Bonus benefits upto the third (3rd) level. Autopool benefit helps to fill the vacant slots. After 3rd level, you can boost your level to next level by repurchasing products worth Rs.1600/-from the basket. After boost, one additional slot

| Level | Team Size                                                              | Income | Total<br>Income | Gross<br>Income | Rewards                                     |  |
|-------|------------------------------------------------------------------------|--------|-----------------|-----------------|---------------------------------------------|--|
| 1st   | 3                                                                      | 50     | 150             | 150             |                                             |  |
| 2nd   | 9                                                                      | 45     | 405             | 555             |                                             |  |
| 3rd   | 27                                                                     | 40     | 1080            | 1635            |                                             |  |
| Achie | Achieve next level income and rewards by applying boost at every level |        |                 |                 |                                             |  |
| 4th   | 81                                                                     | 35     | 2835            | 4470            | Smart Watch                                 |  |
| 5th   | 243                                                                    | 30     | 7290            | 11760           | Smart Phone                                 |  |
| 6th   | 729                                                                    | 30     | 21870           | 33630           | Domestic Tour *                             |  |
| 7th   | 2187                                                                   | 25     | 54675           | 88305           | International Tour**                        |  |
| 8th   | 6561                                                                   | 20     | 131220          | 219525          | Cash Reward-3 Lakh***                       |  |
| 9th   | 19683                                                                  | 15     | 295245          | 514770          | Car Fund-10 Lakhs <sup>#</sup>              |  |
| 10th  | 59049                                                                  | 10     | 590490          | 1105260         | House Fund – Upto 25<br>Lakhs <sup>##</sup> |  |

in your team will get filled automatically. You will get rewards on completing the levels from 4th level onwards.

Criteria: Help at least 2 partners to enroll as working partner. Payout will be released on completion of matrix (Triplet)