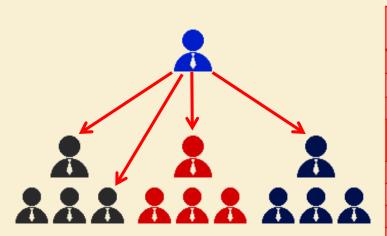

### Naptha Sampann Global Matrix Bonus – Upto 20%

Every partner will get Naptha Sampann Global Matrix Bonus benefits upto the third (3rd) level. Autopool benefit helps to fill the vacant slots. After 3rd level, you can boost your level to next level by repurchasing products worth Rs.1600/-from the basket. After boost, one additional slot

| Level | Team Size                                                              | Income | Total<br>Income | Gross<br>Income | Rewards                                     |  |
|-------|------------------------------------------------------------------------|--------|-----------------|-----------------|---------------------------------------------|--|
| 1st   | 3                                                                      | 50     | 150             | 150             |                                             |  |
| 2nd   | 9                                                                      | 45     | 405             | 555             |                                             |  |
| 3rd   | 27                                                                     | 40     | 1080            | 1635            |                                             |  |
| Achie | Achieve next level income and rewards by applying boost at every level |        |                 |                 |                                             |  |
| 4th   | 81                                                                     | 35     | 2835            | 4470            | Smart Watch                                 |  |
| 5th   | 243                                                                    | 30     | 7290            | 11760           | Smart Phone                                 |  |
| 6th   | 729                                                                    | 30     | 21870           | 33630           | Domestic Tour *                             |  |
| 7th   | 2187                                                                   | 25     | 54675           | 88305           | International Tour**                        |  |
| 8th   | 6561                                                                   | 20     | 131220          | 219525          | Cash Reward-3 Lakh***                       |  |
| 9th   | 19683                                                                  | 15     | 295245          | 514770          | Car Fund-10 Lakhs <sup>#</sup>              |  |
| 10th  | 59049                                                                  | 10     | 590490          | 1105260         | House Fund – Upto 25<br>Lakhs <sup>##</sup> |  |

in your team will get filled automatically. You will get rewards on completing the levels from 4th level onwards.

Criteria: Help at least 2 partners to enroll as working partner. Payout will be released on completion of matrix (Triplet)