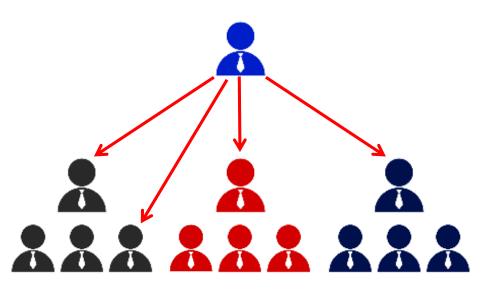

### Naptha Sampann Global Matrix Bonus – Upto 20%

Every partner will get Naptha Sampann Global Matrix Bonus benefits upto the third (3rd) level. Autopool benefit helps to fill the vacant slots. After 3rd level, you can boost your level to next level by repurchasing products worth Rs.1600/-from the basket. After boost, one additional slot

| Level | Team Size                                                              | Income | Total<br>Income | Gross<br>Income | Rewards                                     |  |
|-------|------------------------------------------------------------------------|--------|-----------------|-----------------|---------------------------------------------|--|
| 1st   | 3                                                                      | 50     | 150             | 150             |                                             |  |
| 2nd   | 9                                                                      | 45     | 405             | 555             |                                             |  |
| 3rd   | 27                                                                     | 40     | 1080            | 1635            |                                             |  |
| Achie | Achieve next level income and rewards by applying boost at every level |        |                 |                 |                                             |  |
| 4th   | 81                                                                     | 35     | 2835            | 4470            | Smart Watch                                 |  |
| 5th   | 243                                                                    | 30     | 7290            | 11760           | Smart Phone                                 |  |
| 6th   | 729                                                                    | 30     | 21870           | 33630           | Domestic Tour *                             |  |
| 7th   | 2187                                                                   | 25     | 54675           | 88305           | International Tour**                        |  |
| 8th   | 6561                                                                   | 20     | 131220          | 219525          | Cash Reward-3 Lakh***                       |  |
| 9th   | 19683                                                                  | 15     | 295245          | 514770          | Car Fund-10 Lakhs <sup>#</sup>              |  |
| 10th  | 59049                                                                  | 10     | 590490          | 1105260         | House Fund – Upto 25<br>Lakhs <sup>##</sup> |  |

in your team will get filled automatically. You will get rewards on completing the levels from 4th level onwards.

Criteria: Help at least 2 partners to enroll as working partner. Payout will be released on completion of matrix (Triplet)