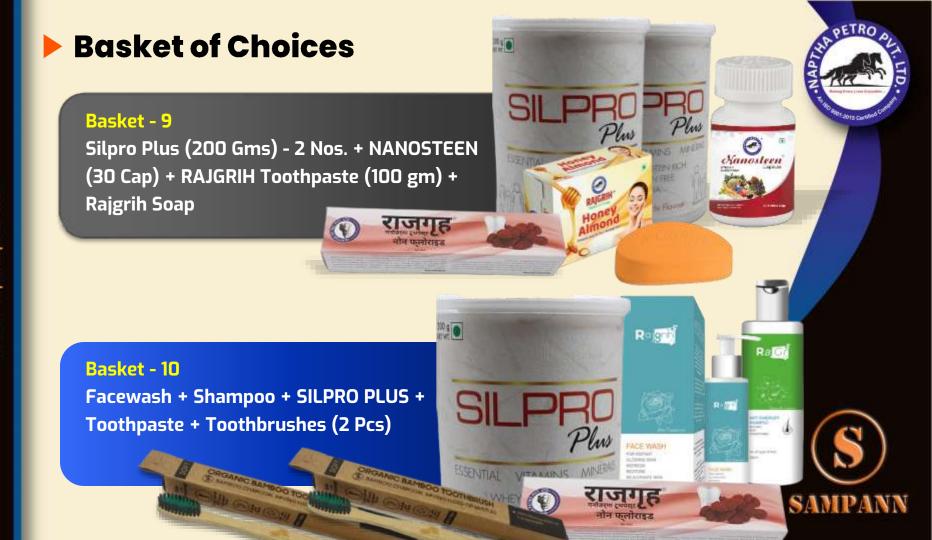

#### Basket - 7

Nanosteen (60 Caps) + Rajgrih Shampoo (1 No.) + Rajgrih Soap (1 No.)

OM-3 (60 Caps) + Orthocea Tab (2 Packs) + Orthocea Oil (50 Ml)

More Baskets
Coming Soon...